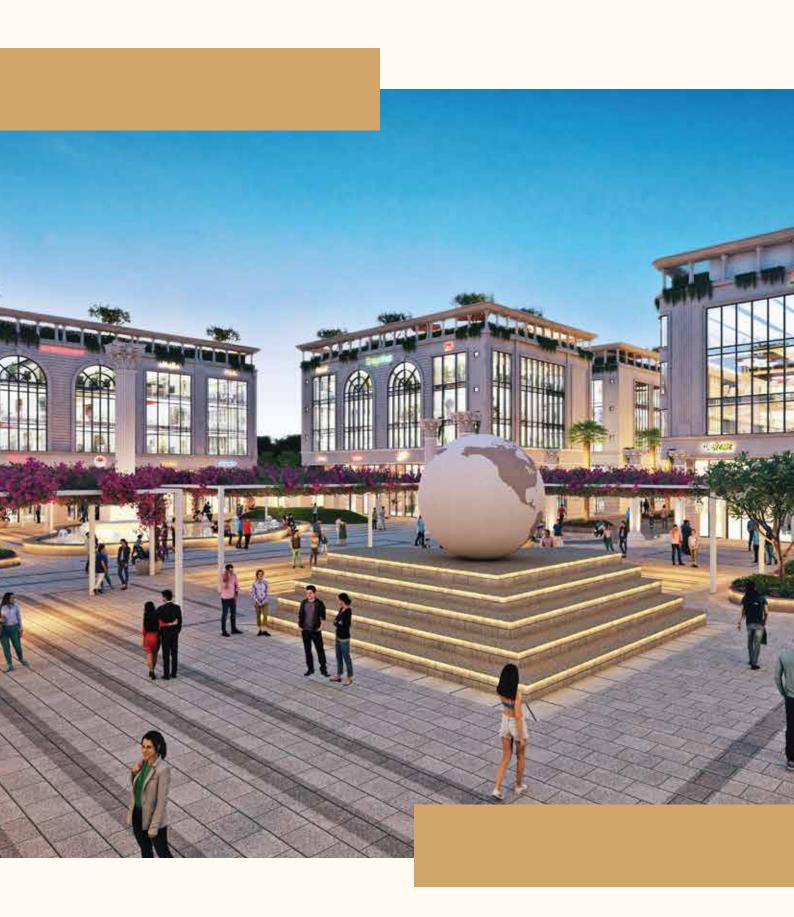

# WORK AND LIFE

Spread over 2.825 acres, the project is located in sector 73, on SPR in Gurgaon, WAL STREET 73 is one of its kind destination designed to offer a unique Work and Leisure experience with comfortable working space, high street luxury emporiums selling premium brands and restaurants serving distinctive gourmet to satiate every palate.

With attention to every minute details, the place with Romanesque Pillars, Royal Façade and Ethereal Architecture, gives the whole project a Grand & Majestic look.

# CONNECTS YOU TO THE FAST-LIFE

Spread over 2.825 acres, the project is located in sector 73 on SPR in Gurgaon, the project is in one of the dense catchments of Gurgaon.

- Located on 84\*m wide road on SPR in sector 73, Gurgaon
- Design inspired by Federal Hall, on Wall street, New York
- Majestic Façade
- Romanesque Pillars
- All plots are two side open
- Vehicle free movement
- Boulevard running all around the project
- Central courtyard with mini Amphitheatre & LED Screen
- Waterbody & Trellis Pergola in the courtyard