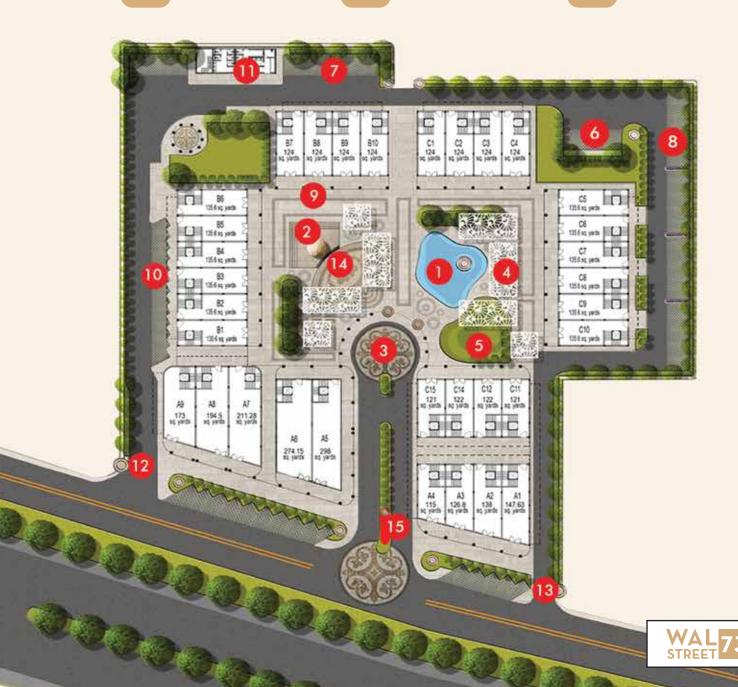

#### **AMENITIES**

Water Body

6 EV Chaging Station

11 Utility Block

2 Amphitheatre

7 Service Area

12 Entry

3 Drop off

8 Service Area

13 Exit

Trellis Pergola

Seasonal Flea Market

14 LED Screen

Garden Area

Parking

Sculpture