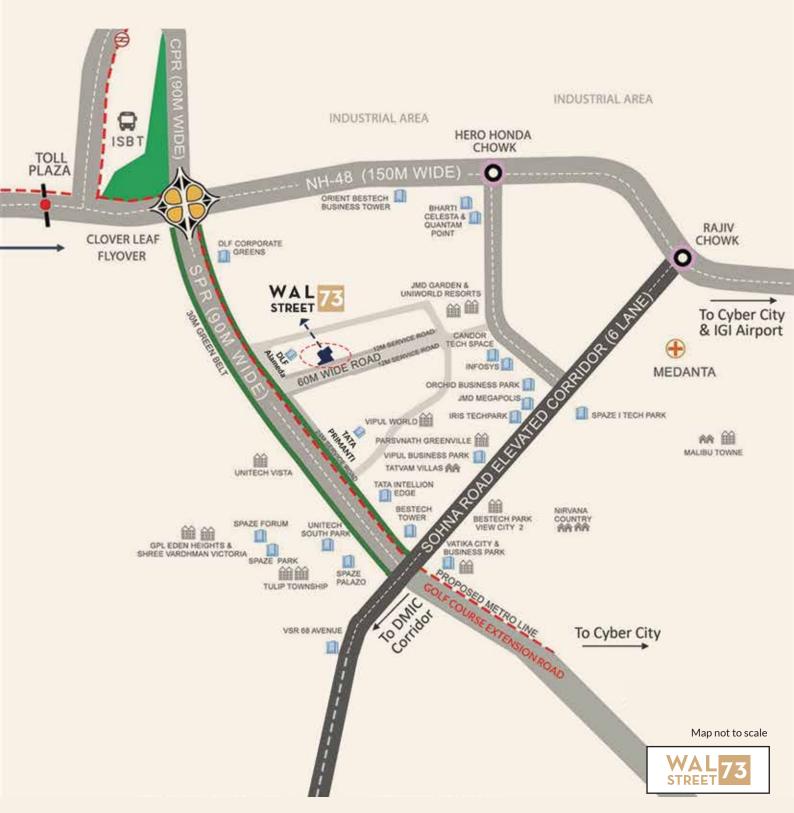

# CONNECTS YOU TO THE FAST-LIFE

Spread over 2.825 acres, the project is located in sector 73 on SPR in Gurgaon, the project is in one of the dense catchments of Gurgaon.

- Located on 84\*m wide road on SPR in sector 73, Gurgaon
- Design inspired by Federal Hall, on Wall street, New York
- Majestic Façade
- Romanesque Pillars
- All plots are two side open
- Vehicle free movement
- Boulevard running all around the project
- Central courtyard with mini Amphitheatre & LED Screen
- Waterbody & Trellis Pergola in the courtyard

| NH 48    | Sohna Road | Golf Course<br>Ext. Road | Golf Course<br>Road | IGI Airport |
|----------|------------|--------------------------|---------------------|-------------|
| 2.50 kms | 3.50kms    | 3.50kms                  | 10.00kms            | 25.00kms    |