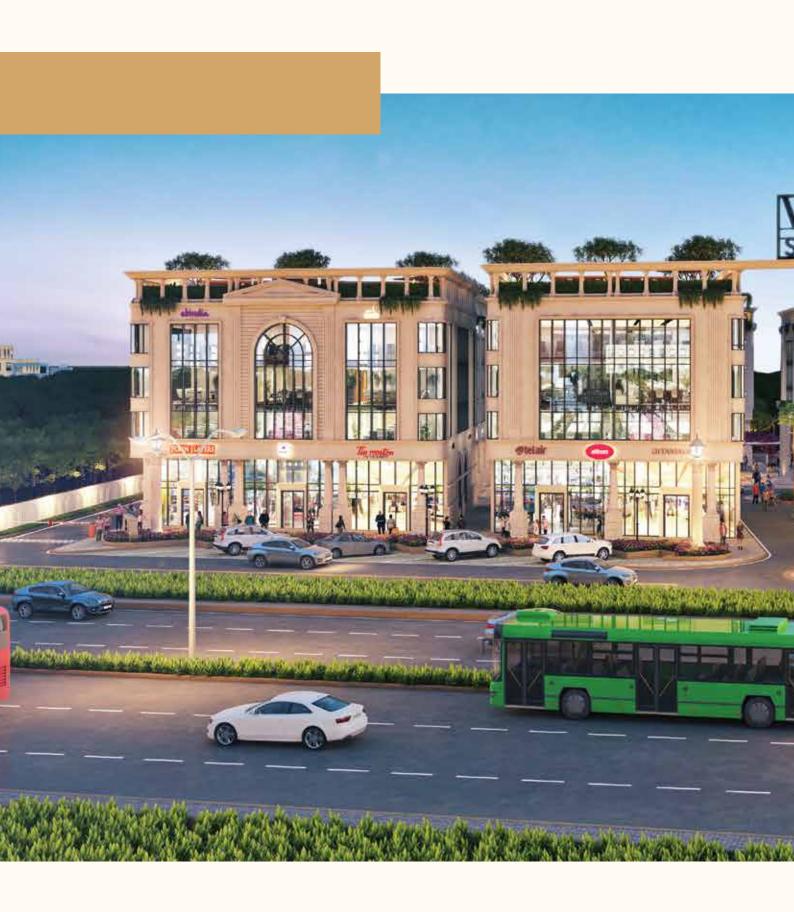

# WORK AND LIFE

Spread over 2.825 acres, the project is located in sector 73, on SPR in Gurgaon, WAL STREET 73 is one of its kind destination designed to offer a unique Work and Leisure experience with comfortable working space, high street luxury emporiums selling premium brands and restaurants serving distinctive gourmet to satiate every palate.

With attention to every minute details, the place with Romanesque Pillars, Royal Façade and Ethereal Architecture, gives the whole project a Grand & Majestic look.

## SCO PLOTS TO SUIT YOUR NEEDS

WAL STREET 73, offers a premium Shop – Cum – Office (SCO) plots with sizes ranging from 115 to 298 square yards.

Though there is a defined uniform façade, you have the freedom of customizing & designing the space inside as per your business requirements.