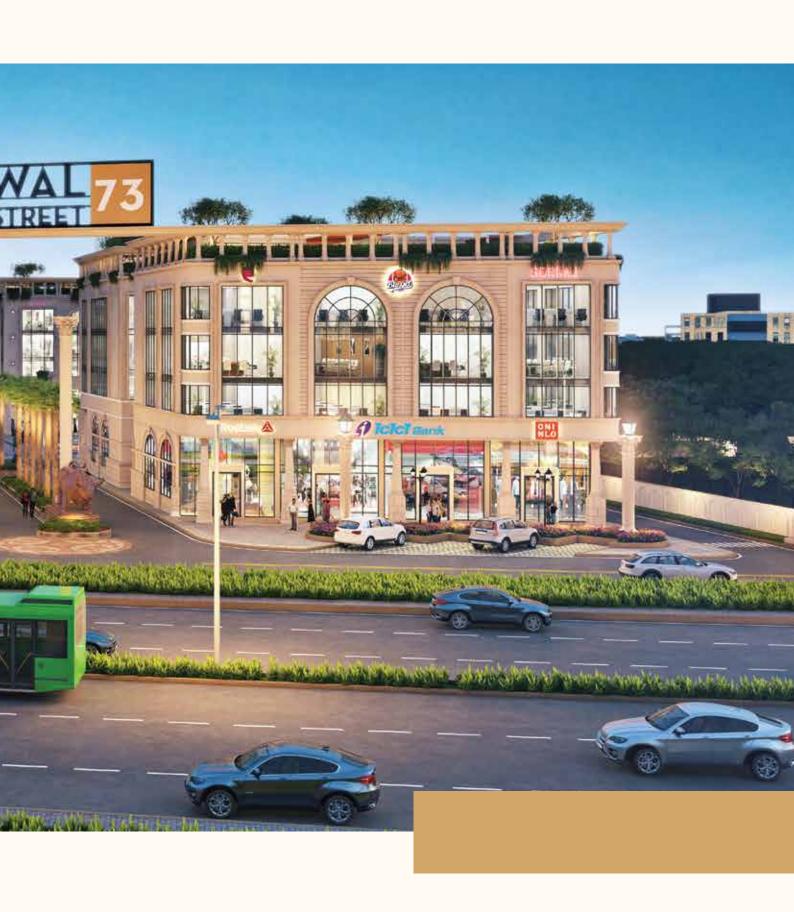

# WORK AND LIFE

Spread over 2.825 acres, the project is located in sector 73, on SPR in Gurgaon, WAL STREET 73 is one of its kind destination designed to offer a unique Work and Leisure experience with comfortable working space, high street luxury emporiums selling premium brands and restaurants serving distinctive gourmet to satiate every palate.

With attention to every minute details, the place with Romanesque Pillars, Royal Façade and Ethereal Architecture, gives the whole project a Grand & Majestic look.

## SCO PLOTS TO SUIT YOUR NEEDS

WAL STREET 73, offers a premium Shop – Cum – Office (SCO) plots with sizes ranging from 115 to 298 square yards.

Though there is a defined uniform façade, you have the freedom of customizing & designing the space inside as per your business requirements.